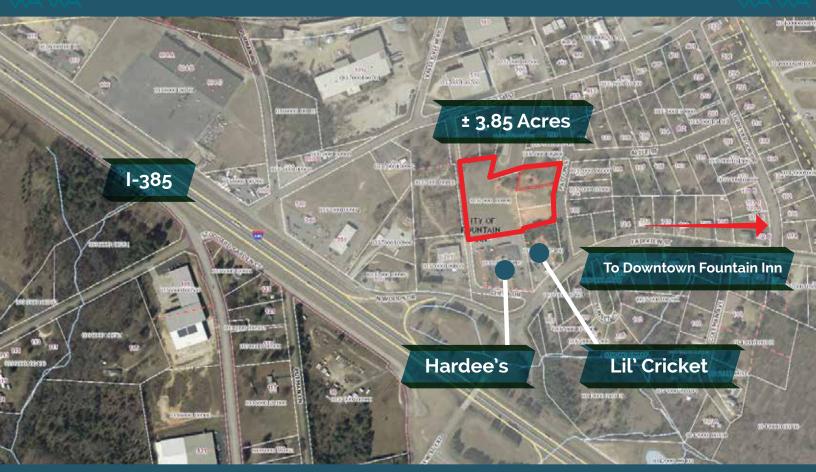

## **PROPERTY DETAIL**

- Size ± 3.85 Acres
- Great visibility to I-385 and interchange
- Zoned C-2, City of Fountain Inn
- All utilities available
- Tax Map Numbers 0337000106900
  0337000107000
  0337000107100
  0337000100806

## PRICE - \$325,000

I-385 Patton & Fairview